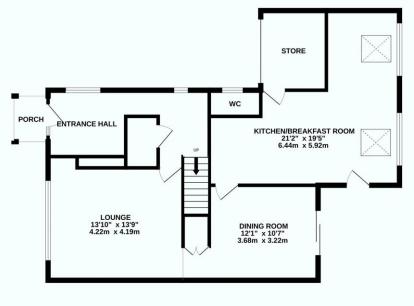

#### TOTAL FLOOR AREA: 1297 sq.ft. (120.5 sq.m.) approx.

Whilst every attempt has been made to ensure the accuracy of the floorplan contained here, measurements of doors, windows, rooms and any other items are approximate and no responsibility is taken for any error, omission or mis-statement. This plan is for illustrative purposes only and should be used as such by any prospective purchaser. The services, systems and appliances shown have not been tested and no guarantee as to their operability or efficiency can be given.

Made with Metropix ©2023

TENURE: FREEHOLD COUNCIL TAX BAND: E

MAINTENANCE/SERVICE CHARGE: N/A

Uckfield: 01825 703000 Crowborough: 01892 489000 Lettings: 01825 701030 Info@peteroliverhomes.co.uk

Peter Oliver