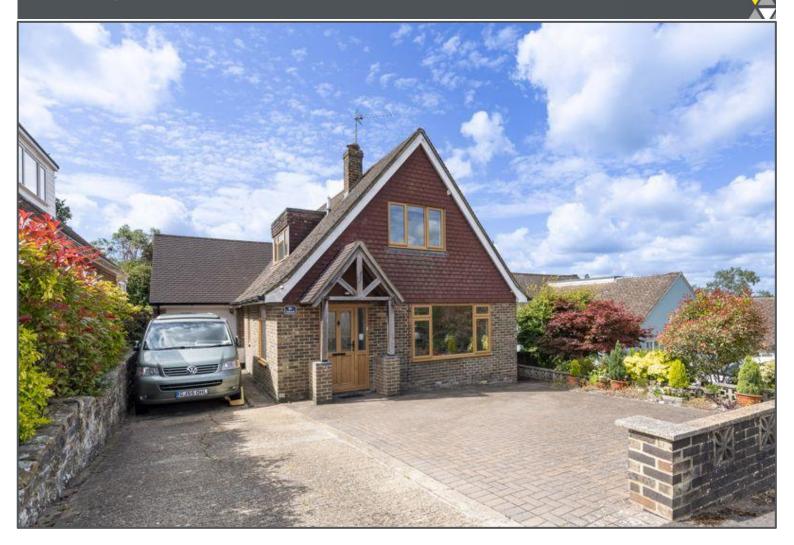

# Peter Oliver

Elim Court Gardens, Crowborough, TN6 1BS

- Superb Detached Property
- 2 Double Bedrooms
- 3 Reception Rooms
- Feature Kitchen/Breakfast
- Lovely Rear Garden
- Driveway/Off Road

### Elim Court Gardens, Crowborough, TN6 1BS

This is a two-bedroom detached chalet bungalow in a quiet and highly convenient location on the edge of Crowborough town centre. Easily accessible on foot, the High Street offers several café's, restaurants and shops as well as bus stops with services to Tunbridge Wells in one direction and Brighton in the other. The property is nicely presented which will facilitate an easy move for the new owners and benefits from a low maintenance garden, a driveway for off-road parking and a garage. A big entrance hallway sets the tone for what is on offer in terms of space and this theme continues with the living spaces which include a bright lounge, separate dining room and generous kitchen/diner to the rear. A well-presented family bathroom complements the two double bedrooms ideally and the overall feel of the home is one of quality and comfort. Finally, the aforementioned rear garden is enclosed by fencing and hedges and provides privacy from neighbours. This is an excellent property in a desirable location that will appeal to a range of potential buyers.