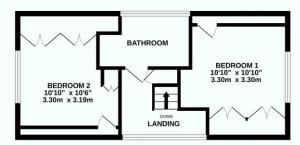

#### TOTAL FLOOR AREA: 1297 sq.ft. (120.5 sq.m.) approx.

Whilst every attempt has been made to ensure the accuracy of the floorplan contained here, measurements of doors, windows, rooms and any other items are approximate and no responsibility is taken for any error, omission or mis-statement. This plan is for illustrative purposes only and should be used as such by any prospective purchaser. The services, systems and appliances shown have not been tested and no guarantee as to their operability or efficiency can be given.

Made with Metropix ©2023

TENURE: FREEHOLD COUNCIL TAX BAND: E

MAINTENANCE/SERVICE CHARGE: N/A

Uckfield: 01825 703000 Crowborough: 01892 489000 Lettings: 01825 701030 Info@peteroliverhomes.co.uk

Peter Oliver